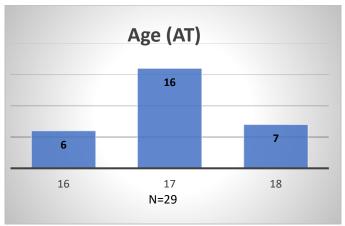

## Daily Data Dashboard – April 2, 2024 Demographics for JTDC Population Tuesday Morning Midnight Count

Total # of probation Involved youth<sup>1</sup>: 1,310

<sup>&</sup>lt;sup>1</sup> Probation Active: Any youth who is pending sentencing with an active social history, has been formally placed on probation or supervision with Cook County Juvenile Probation on the date of the report.

Data sources: cFive Supervisor – Probation Population and RMIS – JTDC Population

<sup>\*</sup>Age, Gender and Race for Criminal Court population (N=2) is not represented in this report.

## Daily Data Dashboard – April 2, 2024 Demographics for JTDC Population Tuesday Morning Midnight Count