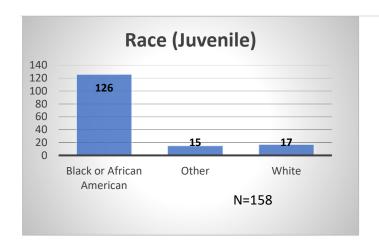

## Daily Data Dashboard – April 2, 2024 Demographics for JTDC Population Tuesday Morning Midnight Count