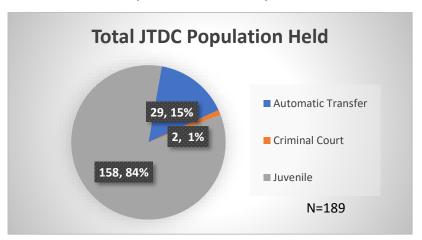

## Daily Data Dashboard – April 2, 2024 Demographics for JTDC Population Tuesday Morning Midnight Count

Total # of probation Involved youth<sup>1</sup>: 1,310

<sup>&</sup>lt;sup>1</sup> Probation Active: Any youth who is pending sentencing with an active social history, has been formally placed on probation or supervision with Cook County Juvenile Probation on the date of the report.

Data sources: cFive Supervisor – Probation Population and RMIS – JTDC Population

<sup>\*</sup>Age, Gender and Race for Criminal Court population (N=2) is not represented in this report.

## Daily Data Dashboard – April 2, 2024 Demographics for JTDC Population Tuesday Morning Midnight Count