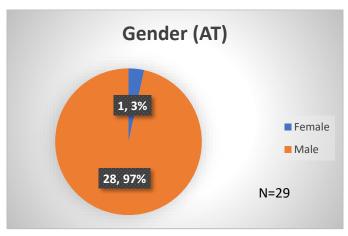

## Daily Data Dashboard – April 2, 2024 Demographics for JTDC Population Tuesday Morning Midnight Count