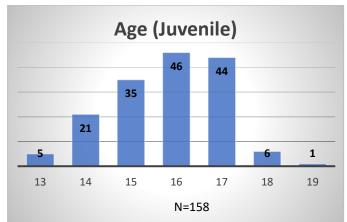

## Daily Data Dashboard – April 2, 2024 Demographics for JTDC Population Tuesday Morning Midnight Count

Total # of probation Involved youth<sup>1</sup>: 1,310

<sup>&</sup>lt;sup>1</sup> Probation Active: Any youth who is pending sentencing with an active social history, has been formally placed on probation or supervision with Cook County Juvenile Probation on the date of the report.

Data sources: cFive Supervisor – Probation Population and RMIS – JTDC Population

<sup>\*</sup>Age, Gender and Race for Criminal Court population (N=2) is not represented in this report.

## Daily Data Dashboard – April 2, 2024 Demographics for JTDC Population Tuesday Morning Midnight Count