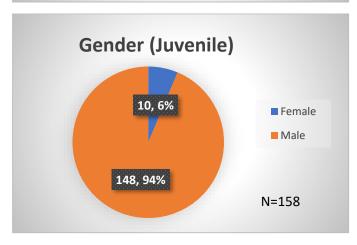

## Daily Data Dashboard – April 2, 2024 Demographics for JTDC Population Tuesday Morning Midnight Count

Total # of probation Involved youth<sup>1</sup>: 1,310

<sup>&</sup>lt;sup>1</sup> Probation Active: Any youth who is pending sentencing with an active social history, has been formally placed on probation or supervision with Cook County Juvenile Probation on the date of the report.

Data sources: cFive Supervisor – Probation Population and RMIS – JTDC Population

<sup>\*</sup>Age, Gender and Race for Criminal Court population (N=2) is not represented in this report.

## Daily Data Dashboard – April 2, 2024 Demographics for JTDC Population Tuesday Morning Midnight Count