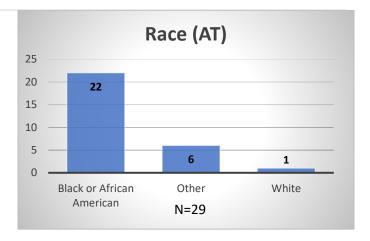

## Daily Data Dashboard – April 2, 2024 Demographics for JTDC Population Tuesday Morning Midnight Count